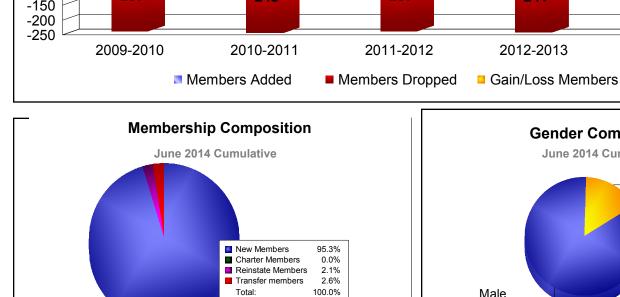

| Year                                               | New<br>Clubs | Dropped<br>Clubs | Gain/<br>Loss<br>Clubs | New<br>Members | Charter<br>Members | Reinstate<br>Members | Transfer<br>Members | Total<br>Member<br>Added | Total<br>Members<br>Dropped | Gain/<br>Loss<br>Members |
|----------------------------------------------------|--------------|------------------|------------------------|----------------|--------------------|----------------------|---------------------|--------------------------|-----------------------------|--------------------------|
| 2009-2010                                          | 0            | 0                | 0                      | 200            | 0                  | 6                    | 4                   | 210                      | -237                        | -27                      |
| 2010-2011                                          | 0            | -1               | -1                     | 179            | 0                  | 8                    | 8                   | 195                      | -243                        | -48                      |
| 2011-2012                                          | 0            | 0                | 0                      | 153            | 0                  | 8                    | 8                   | 169                      | -237                        | -68                      |
| 2012-2013                                          | 0            | 0                | 0                      | 130            | 1                  | 7                    | 7                   | 145                      | -241                        | -96                      |
| 2013-2014                                          | 0            | 0                | 0                      | 183            | 0                  | 4                    | 5                   | 192                      | -206                        | -14                      |
| Average                                            | 0            | 0                | 0                      | 169            | 0                  | 7                    | 6                   | 182                      | -233                        | -51                      |
| -0.4<br>-0.6<br>-0.8<br>-1                         | 2009-20      | 010              | 2010-                  |                | 2011-2             | 012                  | 2012-2013           | }                        | 2013-2014                   |                          |
|                                                    |              |                  | New C                  | lubs           | Dropped            | Clubs 📮 Ga           | ain/Loss Clu        | bs                       |                             |                          |
|                                                    |              |                  |                        |                | Memb               | oers                 |                     |                          |                             |                          |
| 250<br>200<br>150<br>100<br>50<br>0<br>-50<br>-100 | -23)         | -27              | 195                    | -48            | 169                | -68                  | -241                | -96                      | 92                          | 14                       |