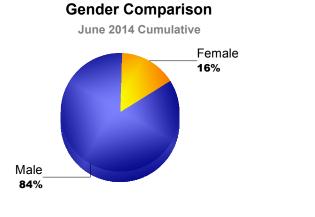

| Year                                               | New<br>Clubs | Dropped<br>Clubs | Gain/<br>Loss<br>Clubs | New<br>Members | Charter<br>Members | Reinstate<br>Members | Transfer<br>Members | Total<br>Member<br>Added | Total<br>Members<br>Dropped | Gain/<br>Loss<br>Members |
|----------------------------------------------------|--------------|------------------|------------------------|----------------|--------------------|----------------------|---------------------|--------------------------|-----------------------------|--------------------------|
| 2009-2010                                          | 0            | 0                | 0                      | 200            | 0                  | 6                    | 4                   | 210                      | -237                        | -27                      |
| 2010-2011                                          | 0            | -1               | -1                     | 179            | 0                  | 8                    | 8                   | 195                      | -243                        | -48                      |
| 2011-2012                                          | 0            | 0                | 0                      | 153            | 0                  | 8                    | 8                   | 169                      | -237                        | -68                      |
| 2012-2013                                          | 0            | 0                | 0                      | 130            | 1                  | 7                    | 7                   | 145                      | -241                        | -96                      |
| 2013-2014                                          | 0            | 0                | 0                      | 183            | 0                  | 4                    | 5                   | 192                      | -206                        | -14                      |
| Average                                            | 0            | 0                | 0                      | 169            | 0                  | 7                    | 6                   | 182                      | -233                        | -51                      |
| -0.4<br>-0.6<br>-0.8<br>-1                         | 2009-20      | 010              | 2010-                  |                | 2011-2             | 012                  | 2012-2013           | }                        | 2013-2014                   |                          |
|                                                    |              |                  | New C                  | lubs           | Dropped            | Clubs 📮 Ga           | ain/Loss Clu        | bs                       |                             |                          |
|                                                    |              |                  |                        |                | Memb               | oers                 |                     |                          |                             |                          |
| 250<br>200<br>150<br>100<br>50<br>0<br>-50<br>-100 | -23)         | -27              | 195                    | -48            | 169                | -68                  | -241                | -96                      | 92                          | 14                       |